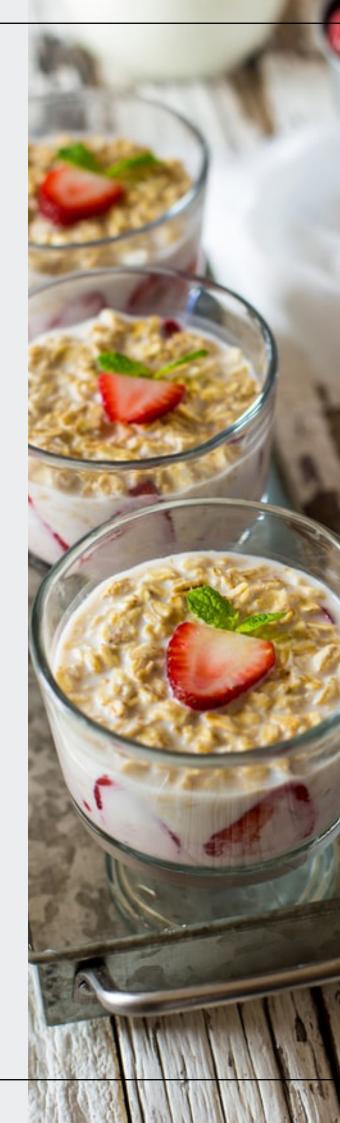

## **STAND UP BUFFET BREAKFAST** \$40 PER PERSON (7.30AM-9.30AM)

Brewed coffee and tea

Fresh fruit juice

Selection of freshly baked Danish pastries (V)

Seasonal fruit salad cups with yoghurt and granola (V)